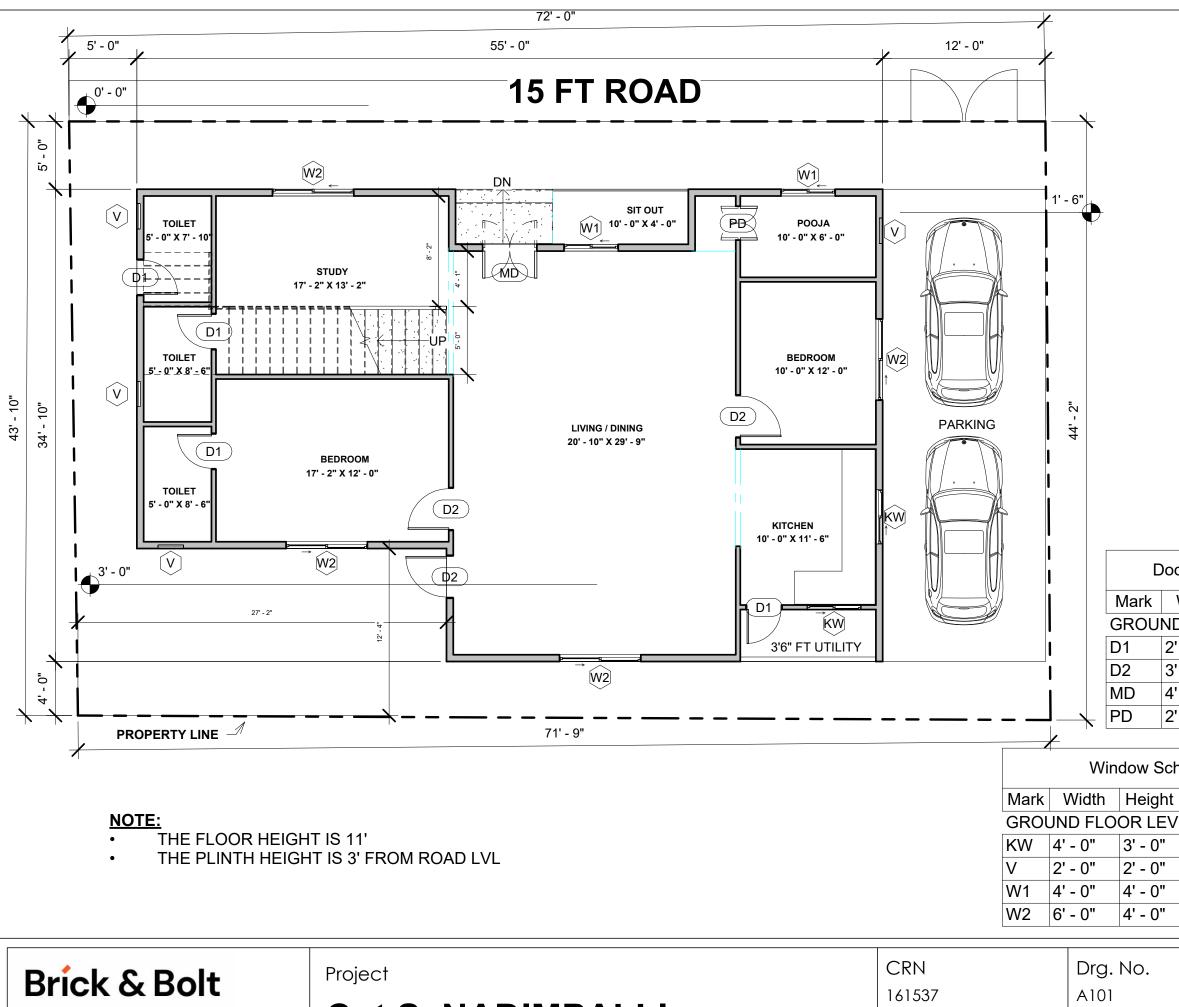

Hive Space, Ground Floor, Ramalayam rd, Laxmi Cyber city,Kondapur, Hyderabad, Telangana 500084 **Cpt.S. NADIMPALLI** 

Drawing Title

GROUND FLOOR PLAN

| or Schedule<br>Width Height |                                          | <ul> <li>NOTES:</li> <li>Opening schedule may<br/>change according to the<br/>structural design.</li> <li>The layout of columns and<br/>beams may change<br/>according to the structural<br/>design.</li> <li>Number of steps may change<br/>according to the plinth and<br/>parking height desired.</li> <li>Thickness of walls is only<br/>proposed. It may have to<br/>change based on the<br/>structural design to avoid<br/>column/beam projections.</li> <li>The Contractor and the Consultant shall bear no<br/>responsibility whatsoever where any drawings<br/>provided by it/them in relation to the project / Said<br/>Works, does not comply with any applicable laws<br/>including the bye-laws of the building/society where<br/>such project is situated. Further, it is clarified that it<br/>shall be the responsibility of the Owner to ensure<br/>any and all compliance of the drawings provided by<br/>the Contractor/Consultant.</li> <li>REV.</li> <li>ITERATION - R1</li> <li>AREA STATEMENT</li> <li><u>Name</u> <u>Area</u><br/>ROAD LEVEL</li> <li><u>SITE</u> <u>3161 ft<sup>2</sup></u><br/>3161 ft<sup>2</sup></li> <li>PARKING LEVEL</li> <li><u>Area</u> <u>418 ft<sup>2</sup></u><br/>418 ft<sup>2</sup></li> <li>GROUND FLOOR LEVEL</li> </ul> |                                                                  |
|-----------------------------|------------------------------------------|----------------------------------------------------------------------------------------------------------------------------------------------------------------------------------------------------------------------------------------------------------------------------------------------------------------------------------------------------------------------------------------------------------------------------------------------------------------------------------------------------------------------------------------------------------------------------------------------------------------------------------------------------------------------------------------------------------------------------------------------------------------------------------------------------------------------------------------------------------------------------------------------------------------------------------------------------------------------------------------------------------------------------------------------------------------------------------------------------------------------------------------------------------------------------------------------------------------------------------------------------------------------------------|------------------------------------------------------------------|
| J FLOC<br>' - 6"            | DR LEVEL<br>7' - 0"                      | UTILITY<br>SITOUT                                                                                                                                                                                                                                                                                                                                                                                                                                                                                                                                                                                                                                                                                                                                                                                                                                                                                                                                                                                                                                                                                                                                                                                                                                                                | 38 ft <sup>2</sup><br>40 ft <sup>2</sup><br>1647 ft <sup>2</sup> |
| ' - 0"<br>' - 0"            | 7' - 0"<br>7' - 0"                       | Area                                                                                                                                                                                                                                                                                                                                                                                                                                                                                                                                                                                                                                                                                                                                                                                                                                                                                                                                                                                                                                                                                                                                                                                                                                                                             | 1726 ft <sup>2</sup>                                             |
| - 0<br>' - 6"               | 7'-0"                                    | LEGENDS                                                                                                                                                                                                                                                                                                                                                                                                                                                                                                                                                                                                                                                                                                                                                                                                                                                                                                                                                                                                                                                                                                                                                                                                                                                                          |                                                                  |
| nedule                      |                                          |                                                                                                                                                                                                                                                                                                                                                                                                                                                                                                                                                                                                                                                                                                                                                                                                                                                                                                                                                                                                                                                                                                                                                                                                                                                                                  |                                                                  |
| Count<br>′EL                | Area                                     |                                                                                                                                                                                                                                                                                                                                                                                                                                                                                                                                                                                                                                                                                                                                                                                                                                                                                                                                                                                                                                                                                                                                                                                                                                                                                  |                                                                  |
| 2                           | 24 ft <sup>2</sup>                       |                                                                                                                                                                                                                                                                                                                                                                                                                                                                                                                                                                                                                                                                                                                                                                                                                                                                                                                                                                                                                                                                                                                                                                                                                                                                                  |                                                                  |
| 4                           | 16 ft <sup>2</sup>                       |                                                                                                                                                                                                                                                                                                                                                                                                                                                                                                                                                                                                                                                                                                                                                                                                                                                                                                                                                                                                                                                                                                                                                                                                                                                                                  |                                                                  |
| 2                           | 32 ft <sup>2</sup><br>96 ft <sup>2</sup> | ARCHITECT<br>AR.V.ROHIT                                                                                                                                                                                                                                                                                                                                                                                                                                                                                                                                                                                                                                                                                                                                                                                                                                                                                                                                                                                                                                                                                                                                                                                                                                                          |                                                                  |
| 4                           | שט ונ־                                   |                                                                                                                                                                                                                                                                                                                                                                                                                                                                                                                                                                                                                                                                                                                                                                                                                                                                                                                                                                                                                                                                                                                                                                                                                                                                                  |                                                                  |
|                             | Date                                     |                                                                                                                                                                                                                                                                                                                                                                                                                                                                                                                                                                                                                                                                                                                                                                                                                                                                                                                                                                                                                                                                                                                                                                                                                                                                                  |                                                                  |
|                             | 10/29/2022                               | NORTH                                                                                                                                                                                                                                                                                                                                                                                                                                                                                                                                                                                                                                                                                                                                                                                                                                                                                                                                                                                                                                                                                                                                                                                                                                                                            |                                                                  |
|                             | Scale                                    |                                                                                                                                                                                                                                                                                                                                                                                                                                                                                                                                                                                                                                                                                                                                                                                                                                                                                                                                                                                                                                                                                                                                                                                                                                                                                  |                                                                  |
|                             | 1:85                                     |                                                                                                                                                                                                                                                                                                                                                                                                                                                                                                                                                                                                                                                                                                                                                                                                                                                                                                                                                                                                                                                                                                                                                                                                                                                                                  |                                                                  |